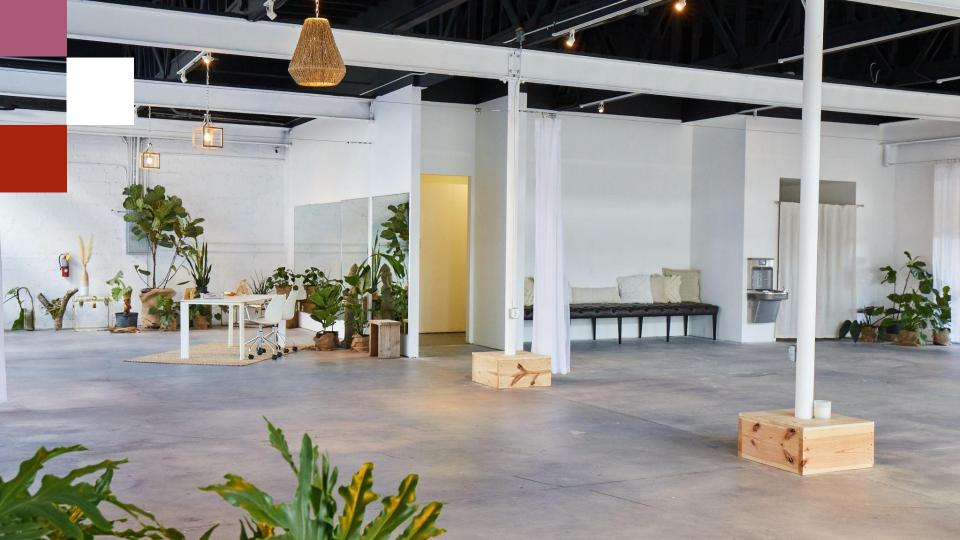

# The event space

The Event Space offers a two story NYC loft-style, white walled space providing the ideal blank canvas for all production & event designs.

It's soaring ceilings, natural light, and modern touches allow for the space to be entirely transformed to fit one's creativity and imagination.

#### **AREA**

Total Square Footage 10,000

## **CAPACITY**

Seating: 350 - 500 people

Standing: 700 people

- Air Conditioning
- Indoor and Veranda Spaces
- White Wall Gallery
- (Wifi) capability
- AV equipment (screen and projector)
- Built-in sound system
- Two main door entrances
- Electrical outlets (120V and 200V)
- Gallery ceiling lights