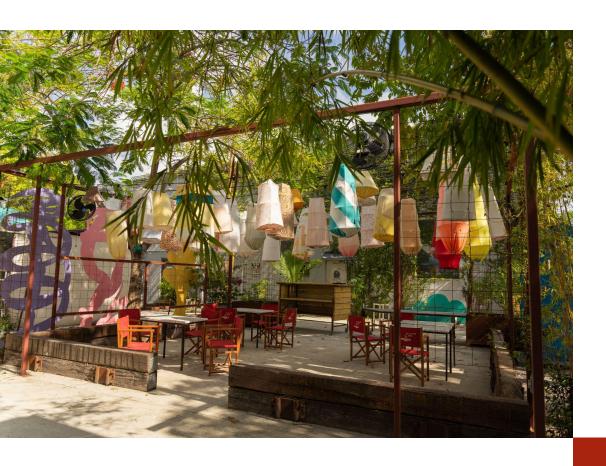

## **Lantern Lane**

The Chinese Lamps is a perfect outdoor space for small private parties, happy hours, and various outdoor activations.

Surrounded by art pieces and the iconic chest pieces, it's a private outdoor area perfect for small gatherings.

## **AREA**

Total Square Footage 500

## **CAPACITY**

Seating: 40 people Standing: 60 people

- (Wifi) capability
- Electrical Outlets
- Outdoor Fans
- Uplighting