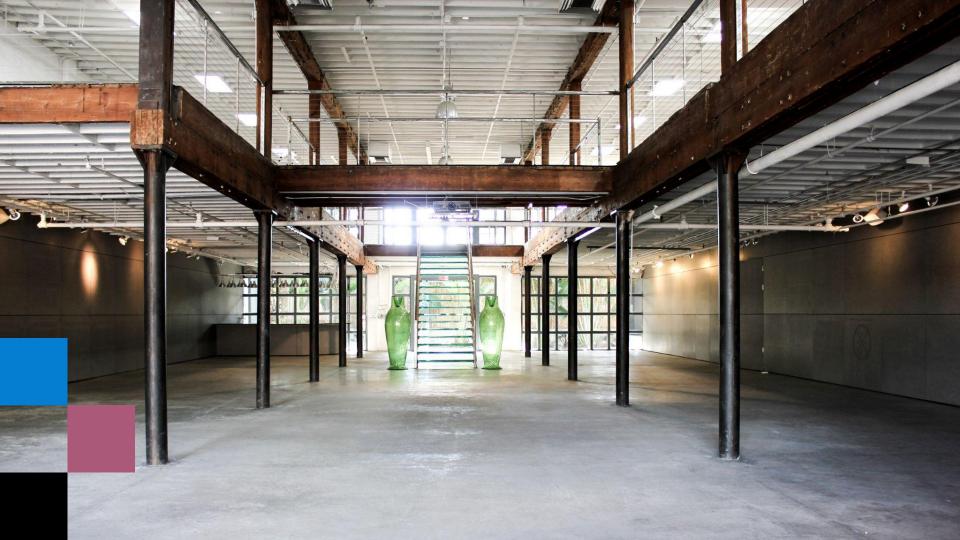

## The Glassbox

The Glassbox offers a large open private space with floor to ceiling industrial-style windows, allowing for ample sunlight in the day and a beautiful ambiance at night.

Inside you will find three handicap accessible bathrooms, two showers, a small kitchen space, and floor to ceiling mirrors on one side.

#### **CAPACITY**

Seating: 150 people Standing: 300 people

- Air Conditioning
- Wrap Around Balcony
- (Wifi)) capability
- Built-in Sound System
- Bathroom & Showers
- Electrical Outlets
- Access to Lemon Grove Garden space for additional activation