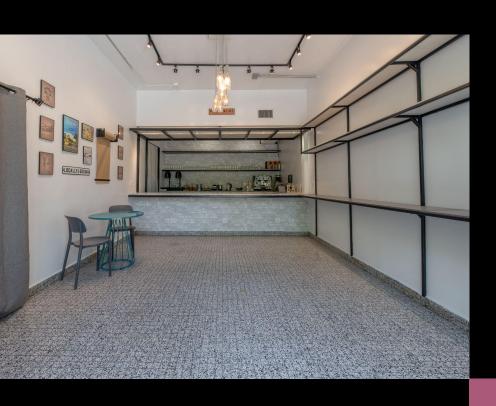

## **Kitchen area**

The Kitchen area is perfect for Catering companies, Tasting events, Cooking classes and can be combined with The Glassbox, Lemon Grove, and Piano Lounge.

#### **CAPACITY**

Seating: 10 people Standing: 20 people

- (Wifi) capability
- Air Conditioning
- Sound System
- Refrigerator & Freezer
- Coffee Machine
- Dishwasher
- Electric Oven and more.