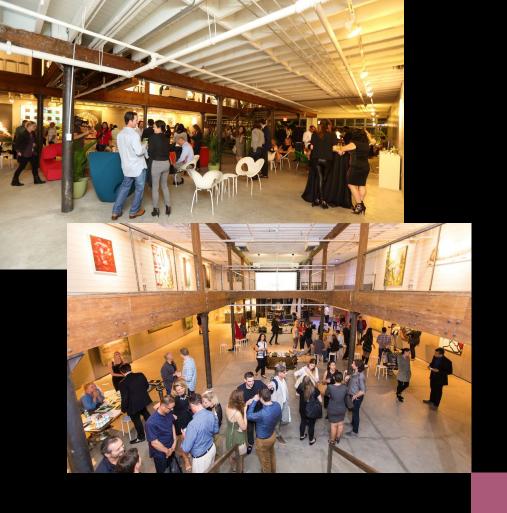

# The event space

The Event Space offers a two story NYC loft-style, white walled space providing the ideal blank canvas for all production & event designs.

It's soaring ceilings, natural light, and modern touches allow for the space to be entirely transformed to fit one's creativity and imagination.

## **CAPACITY**

Seating: 350 - 500 people

Standing: 700 people

- Air Conditioning
- Indoor and Veranda Spaces
- White Wall Gallery
- (Wifi) capability
- AV equipment (screen and projector)
- Built-in sound system
- Two main door entrances
- Electrical outlets (120V and 200V)
- Gallery ceiling lights