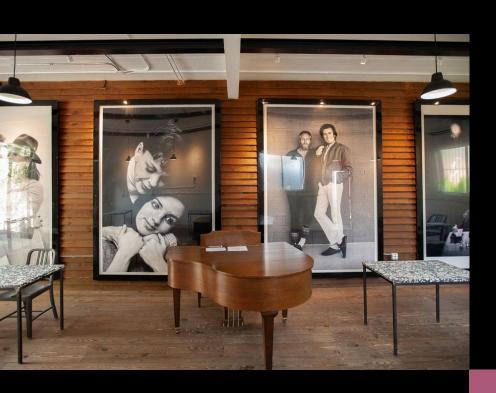

# **Piano Lounge**

The Piano Lounge is an indoor venue created for small events and parties.

With a wood wall, large photos, and a Piano, this industrial space also can be combined with the Lemon Grove for special activations.