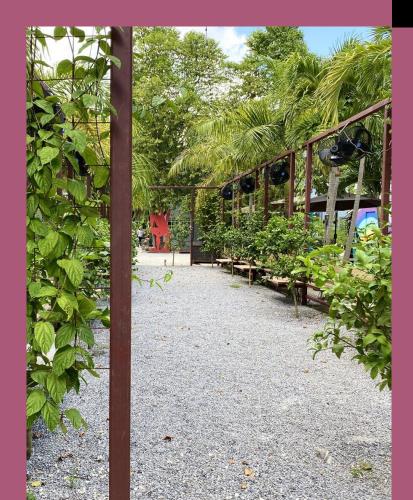

## **Lemon Grove**

The Lemon Grove is an eclectic outdoor space perfect for cocktail receptions, seated dining experiences, weddings and various outdoor activations.

Nestled among palm trees, this natural setting is an ideal area for all of your outdoor production & event needs.

#### AREA

Total Square Footage 5000

#### **CAPACITY**

Seating: 150 people Standing: 300 people

- (Wifi) capability
- Built-in Sound System
- Electrical Outlets
- Outdoor Fans
- Uplighting