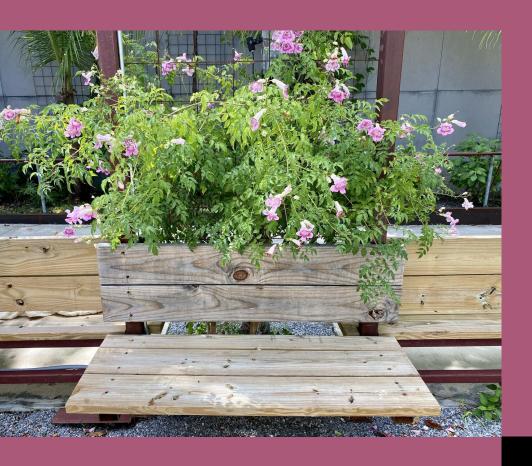

## **Lemon Grove**

The Lemon Grove is an eclectic outdoor space perfect for cocktail receptions, seated dining experiences, weddings and various outdoor activations.

Nestled among palm trees, this natural setting is an ideal area for all of your outdoor production & event needs.

#### AREA

Total Square Footage 5000

#### **CAPACITY**

Seating: 150 people Standing: 300 people

- (Wifi) capability
- Built-in Sound System
- Electrical Outlets
- Outdoor Fans
- Uplighting