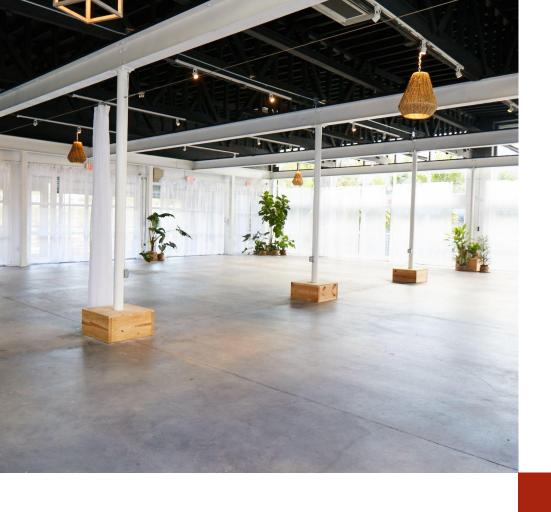

# The event space

The Event Space offers a two story NYC loft-style, white walled space providing the ideal blank canvas for all production & event designs.

It's soaring ceilings, natural light, and modern touches allow for the space to be entirely transformed to fit one's creativity and imagination.

## **CAPACITY**

Seating: 350 - 500 people

Standing: 700 people

- Air Conditioning
- Indoor and Veranda Spaces
- White Wall Gallery
- (Wifi) capability
- AV equipment (screen and projector)
- Built-in sound system
- Two main door entrances
- Electrical outlets (120V and 200V)
- Gallery ceiling lights