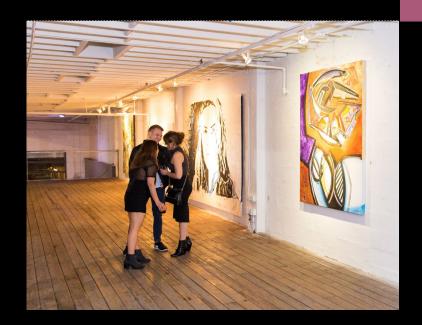

# The event space

The Event Space offers a two story NYC loft-style, white walled space providing the ideal blank canvas for all production & event designs.

It's soaring ceilings, natural light, and modern touches allow for the space to be entirely transformed to fit one's creativity and imagination.

## **CAPACITY**

Seating: 350 - 500 people

Standing: 700 people

- Air Conditioning
- Indoor and Veranda Spaces
- White Wall Gallery
- (Wifi) capability
- AV equipment (screen and projector)
- Built-in sound system
- Two main door entrances
- Electrical outlets (120V and 200V)
- Gallery ceiling lights